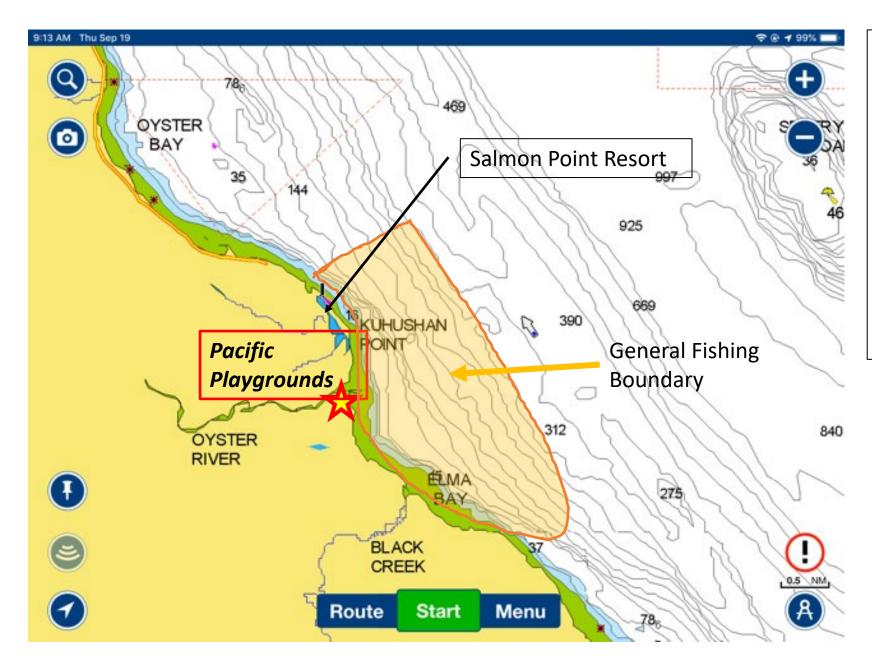

The general fishing area will be from Salmon Pt to the South End of Elma Bay. This will allow us to fish the Oyster and Black Creek Estuaries

The offshore limit will be weather dependent.

If by chance we are blown off the water we have an alternate plan. See next slide / image

## West Coast Kayak Angler Series – Event Location Map